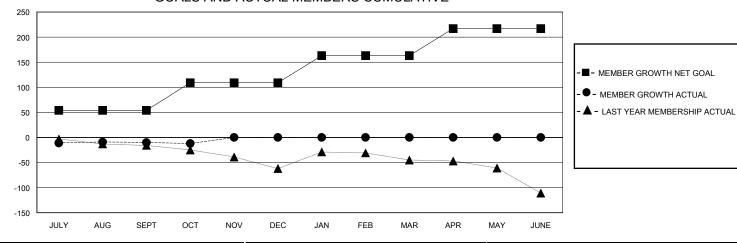

## District 24 I

GMT: LOCATION VIRGINIA GMT CA

| CIVIT.        |               | LOC         | ,, (11011 VII (0111) |                       |                         |                         | OWIT OF C                                          |  |
|---------------|---------------|-------------|----------------------|-----------------------|-------------------------|-------------------------|----------------------------------------------------|--|
|               | Club          | os          |                      | Members               |                         |                         |                                                    |  |
|               | RESULTS FOR   | R 2024-2025 |                      | RESULTS FOR 2024-2025 |                         |                         |                                                    |  |
| QUARTER       | NEW CLUB GOAL | NEW CLUBS   | DROPPED CLUBS        | QUARTER MEM           | IBER GROWTH NET<br>GOAL | MEMBER GROWTH<br>ACTUAL | DROPPED<br>MEMBERS ACTUAL<br>(including transfers) |  |
| JULY/AUG/SEPT | 0             | 0           | 0                    | JULY/AUG/SEPT         | 54                      | 32                      | 39                                                 |  |
| OCT/NOV/DEC   | 0             | 0           | 0                    | OCT/NOV/DEC           | 55                      | 16                      | 17                                                 |  |
| JAN/FEB/MAR   | 1             | 0           | 0                    | JAN/FEB/MAR           | 54                      | 0                       | 0                                                  |  |
| APR/MAY/JUNE  | 0             | 0           | 0                    | APR/MAY/JUNE          | 54                      | 0                       | 0                                                  |  |